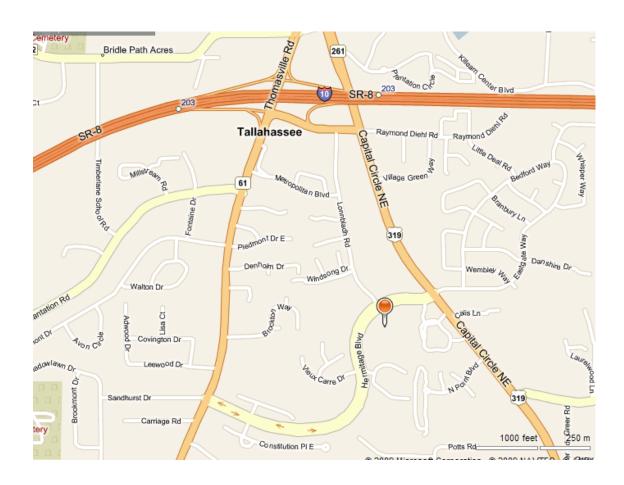

### Map to the State Board of Administration

#### Directions from Interstate 10 (if coming from the West):

Take exit 203 toward Thomasville Rd Turn right at Thomasville Rd Turn left at Hermitage Blvd Destination will be on the right after 0.8 miles

# Directions from Interstate 10 (if coming from the East):

Take exit 203 (go straight on ramp towards Capital Circle)
Turn left at Capital Circle NE/US-319 S
Turn right at Hermitage Blvd
Destination will be on the left after 200 ft